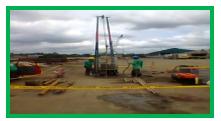

### **GEOTECHNICAL INVESTIGATION**

Also called foundation investigation or sub-surface investigation is to investigate the soil and geologic conditions of a property by boring, sampling and testing the soil strata to establish its compressibility, strength and other characteristics likely to provide recommendations and design criteria for construction

**On-shore** 

Off-shore

Geared to respond to the growing needs of the construction industry, EYEYE diversified into related services in partnership with our accredited clients

**Topographic Survey** 

Georesistivity Hyd