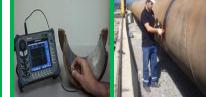

# **NON-DESTRUCTIVE EXAMINATION**

To detect the presence of damage mechanisms, characterize findings and size them without causing any damage to the equipment itself

Radiographic Test

**Ultrasonic Test** 

**Magnetic Particle Test** 

**Dye-Penetrant Test** 