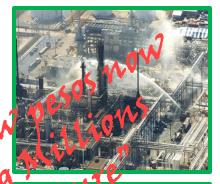

A building collapsed due to inadequate foundation; a refinery exploded due to sub-standard materials used or poor workmanship; a petrochemical plants leaked killing thousands of people due to in adequate in-service inspection.