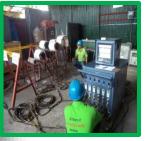

# **NON-DESTRUCTIVE EXAMINATION**

To detect the presence of damage mechanisms, characterize findings and size them without causing any damage to the equipment itself

Radiographic Test

**Ultrasonic Test** 

**Magnetic Particle Test** 

**Dye-Penetrant Test** 